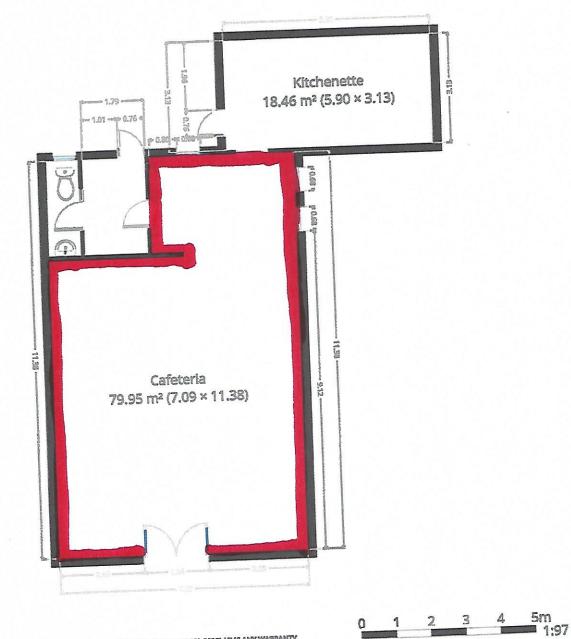

## Plan 6

Statistics Area: 98 m<sup>2</sup> Living area: 112 m<sup>2</sup> 1 Floor 0 Office 0 Conf. room

## Ground Floor

THIS FLOORPLAN IS PROVIDED WITHOUT WARRANTY OF ANY KIND. SENSOPIA DISCLAIMS ANY WARRANTY INCLUDING, WITHOUT LIMITATION, SATEFACTORY QUALITY OR ACCURACY OF DIMENSIONS.

1

This page is intentionally left blank

## Plan 6

### Statistics

Area: 98 m<sup>2</sup> Living area: 112 m<sup>2</sup> 1 Floor 0 Office 0 Conf. room

## **Ground Floor**

1:97

THIS FLOORPLAN IS PROVIDED WITHOUT WARRANTY OF ANY KIND, SENSOPIA DISCLAIMS ANY WARRANTY ENCLUDING, WITHOUT LIMITATION, SATISFACTORY QUALITY OR ACCURACY OF DIMENSIONS.

1

This page is intentionally left blank