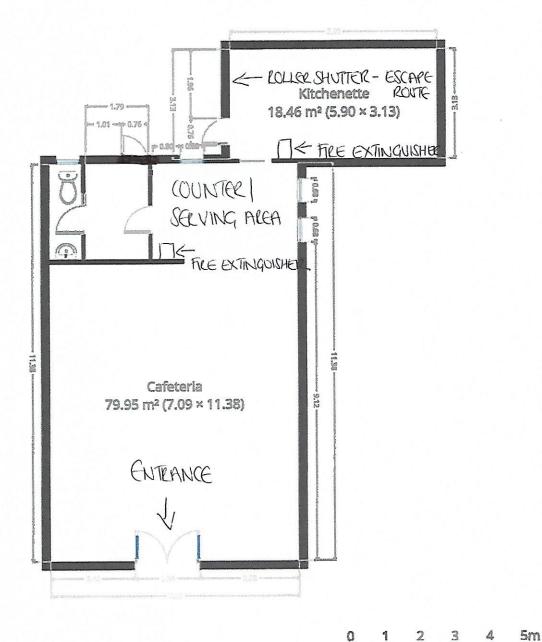

c) Public safety

- PROVISION OF ADDITIONAL ESCAPE ROUTE
- PLONISION OF EMERGENCY LIGHTING
- FIRST AND PROVISION
- SEATING PREANGEMENTS NOT FIXED STEUCTURES .

d) The prevention of public auisance

- CONSIDERATE LOADING UNLOADING ARRANGEMENTS.